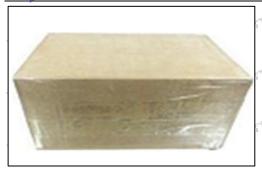

#### **3.7.0445110203 Injector's Packing**

**Domestic express packaging:** Usually wrapped in waterproof scotch tape, such as picture No.2.

International express packaging: Wrapped with waterproof yellow tape After wrapping the black protective film, such as picture No. 3.

© 2022 Shenzhen Shumatt Technology Co., Ltd

Email: ruby@shumatt.com Website: www.shumatt.com

Pic No. 2

Domestic express packaging:

Wrapped with Transparent tape

Pic No. 3

International express packaging:

Wrapped with yellow tape after wrapping black protective film