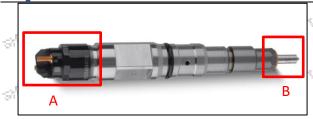

#### 2.1.0445110203 Injector's Part Number Location

1) E.g.: The injector part number see as follows

Mob/WhatsApp: +86 13410541523 Tel: +8675523215133

Email: <u>ruby@shumatt.com</u> Website: <u>www.shumatt.com</u>

| No.  | Name                                       |
|------|--------------------------------------------|
| S. A | brand, logo, part number,<br>series number |
| B    | nozzle part number                         |