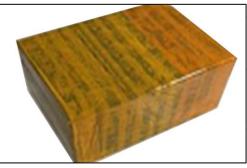

#### **3.7.0445110203 Injector's Packing**

**Domestic express packaging:** Usually wrapped in waterproof scotch tape, such as picture No.2.

International express packaging: Wrapped with waterproof yellow tape After wrapping the black protective film, such as picture No. 3.

© 2022 Shenzhen Shumatt Technology Co., Ltd

Email: ruby@shumatt.com Website: www.shumatt.com

Pic No. 2

Domestic express packaging:

Wrapped with Transparent tape

Pic No. 3

International express packaging:

Wrapped with yellow tape after wrapping black protective film