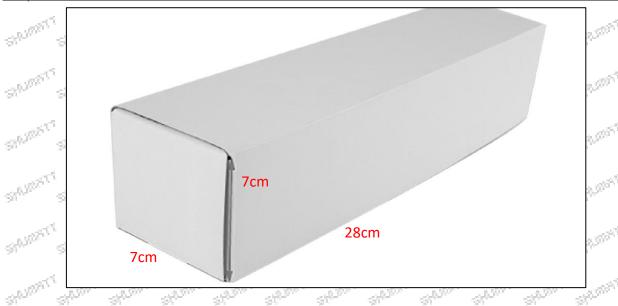

#### 1.5.0445110203 Injector's Specifications and Dimensions

**Injector Size:** 21.5cm\*4 cm \*4 cm = 344cm<sup>3</sup> (L\*W\*H=V)

Injector Net Weight: 0.55kg

Gross Weight: 0.6kg

**Injector Quality:** China Made Brand New **Package Size:** 28cm\*7 cm \*7 cm = 1372 cm³ **Injector Type:** Diesel Common Rail Injector

#### (2) Injector Box Size

Email: ruby@shumatt.com

Mob/WhatsApp: +86 13410541523 Tel: +8675523215133

© 2022 Shenzhen Shumatt Technology Co., Ltd

Website: www.shumatt.com

| No.  | Name         | Injector Package Size (cm) |
|------|--------------|----------------------------|
| 10°1 | Injector Box | 28*7*7.50                  |