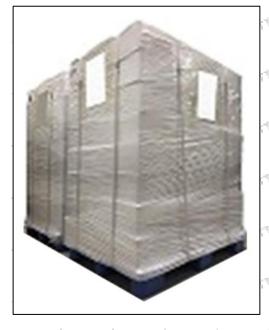

Pallet Shipping: Use fumigation free and recycling trays that meet export requirements, and use white wrapping protective film to wrap and bind with cable ties for the outside, such as picture No. 4, also, the products can be packaged according to customers' requirements.

Pic No. 4

**Pallet Shipping:** Use pallet that meet export requirements, and use white wrapping protective film to wrap and bind with cable ties